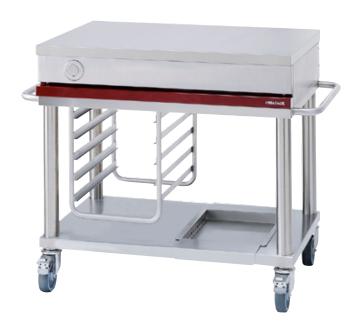

## **Support modules**

Preparation and storage module.

- Stainless steel countertop.
- Table dimensions (mm): L.1000 D.650.
- Stainless steel frame on stainless steel tubular legs Ø 60 mm.
- Socket with a tight cover (16A).
- Power cord.
- Side handles welded on frame.
- 4 castors Ø 125 mm, including two with locking brakes, stainless steel surface.
- Bottom shelf with cut-outs (x2), dimensions (mm): 510 x 320.
- Model presented with an optional suspended rack. Ref.: ECH 530.

## Options:

- Suspended rack GN 1/1, 5 tiers, in base. Ref.: ECH 350.
- Bottle rack with perforated panels. Ref.: CBG.

**CTA1000** 

L 1200 - D 650 - H 750